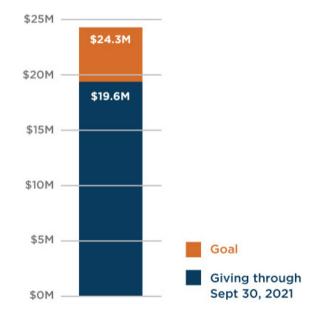

For an update on giving and our construction progress, please view the enclosed <u>video</u> and giving diagram. Thanks, as always, for your great love for the Lord and for First Presbyterian Church.

Yours in Christ, Jim Birchfield

## **Giving Update**

## Let's Finish Strong!

We are pleased to share that at the end of September we reached 81% of our goal, with a remaining \$4.7M needed by the end of December.

If you would like to make a contribution to your *Here to Serve* pledge now or complete a one-time donation, <u>click here</u>.